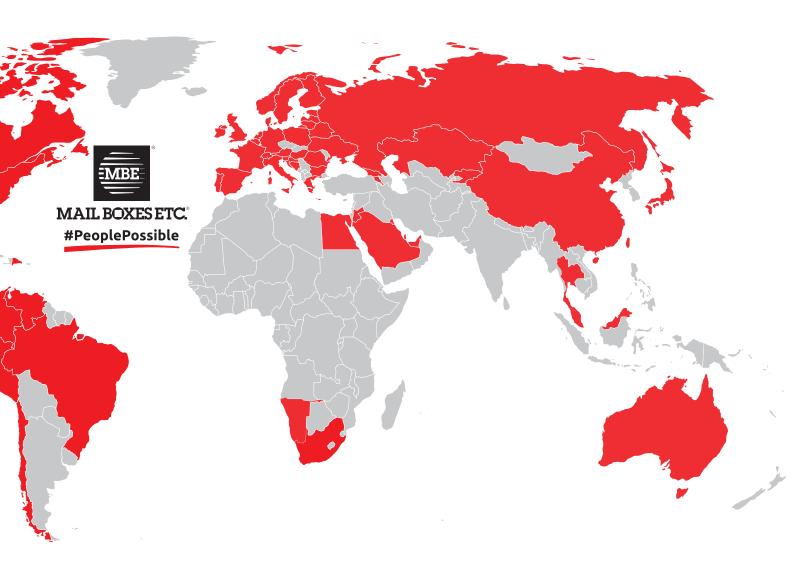

### MBE Worldwide

MBE Worldwide S.p.A. ("MBE"), a privately-owned company based in Milan - Italy, is a third-party provider of shipping, fulfillment, print and marketing solutions to small and medium enterprises and retail consumers via a network of mainly independently owned and operated locations. MBE Service Centers facilitate the activities of entrepreneurs, people and businesses through an easy-to-access distribution network and customized services and products delivered with a distinguished and unique level of customer service. MBE presently operates under multiple brands: Mail Boxes Etc., AlphaGraphics, PostNet, Spedingo.com, Print Speak, Pack & Send and Multicopy and its global network counts currently more than 2.800 locations in 53 countries, with 11.000+ associates and FY2020 System-wide Sales of €879 Million (US\$1004 Million).