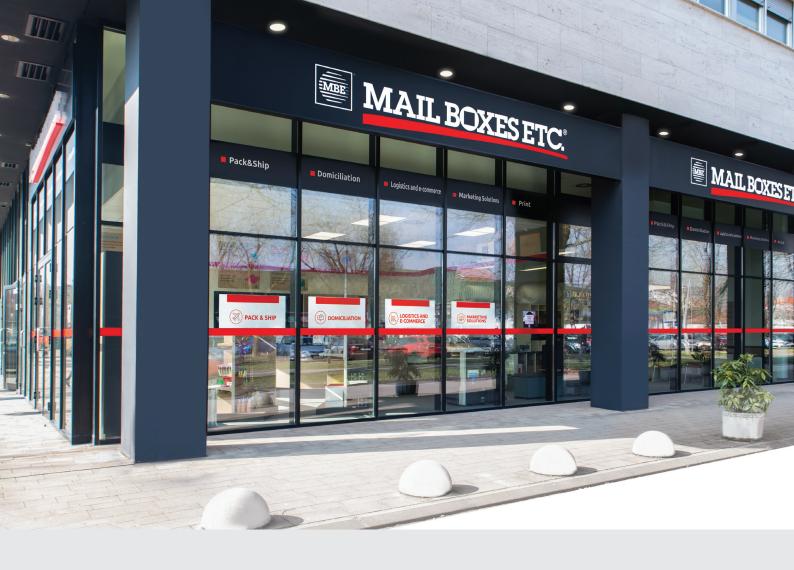

## Key characteristics of MBE Centers:

## Commercial premises, with display window,

within a central area or near active commercial districts

#### Good visibility,

in areas with regular vehicle and pedestrian traffic

Average size **70-100 m²** 